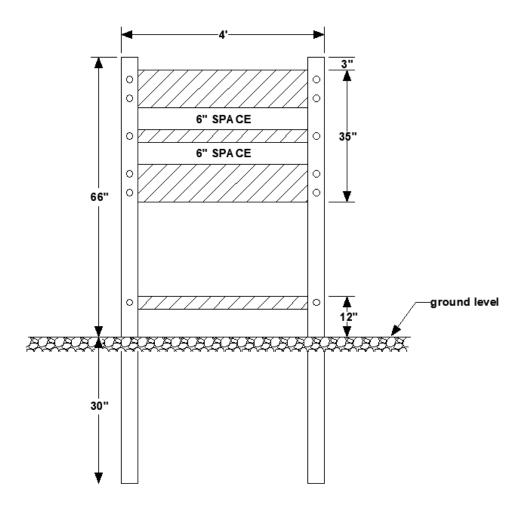

## **H-Structure Construction Specifications**

Material required (minimum timber size and recommended bolts).

- 2-4"x4"x8' treated posts
- 2-2"x4"x4' treated cross members
- 2-2"x10"x4' treated cross members
- 12-3/8"x6" carriage bolt w/ washers and nuts

## Responsibilities

- Wood structure by member or consumer's electrician
- Meter bases installed by consumer or consumer's electrician
- Trench to LCP pole by consumer if greater than 320A—minimum of 24" deep
- Load side conductors and all conduits supplied by consumer.
- Source side conductors supplied by Lake Country Power if 320A or less.